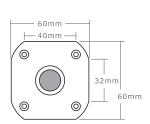

### High Brightness IR Camera

| Model Number          |      | NT-G15MS                 |                                |                                                          |  |
|-----------------------|------|--------------------------|--------------------------------|----------------------------------------------------------|--|
| Scanning System       | NTSC | 525 lines 2:1 interlace  | Gamma Correction               | 0.45                                                     |  |
|                       | PAL  | 625 lines 2:1 interlace  | SYNC System                    | Internal                                                 |  |
| Scanning Frequency    | NTSC | 15,734Hz(H), 60Hz(V)     | Lens                           | 4.3mm                                                    |  |
|                       | PAL  | 15,625Hz(H) , 50Hz(V)    | Video Output                   | 1.0 Vp-p 75 Ohm                                          |  |
| Effective Pixel       | NTSC | 510(H) x 492(V)          | IR LED                         | 18 units 850nm infrared LED                              |  |
|                       | PAL  | 500(H) x 582(V)          | IR Distance                    | 10~15 Meters ( Subject to IR reflection conditions )     |  |
| Electronic Shutter    | NTSC | 1/60-100,000sec.         | IR Status                      | IR On : Under 10 Lux, by CDS auto control                |  |
|                       | PAL  | 1/50-100,000sec.         | LED Life time                  | More than 10,000 Hours                                   |  |
| Image Device          |      | 1/3" SONY Super HAD CCD  | Protection Class               | IP 66                                                    |  |
| Horizontal Resolution |      | 420 TV lines             | Power Requirement (±10%)       | 12VDC                                                    |  |
| Sensitivity           |      | 0.2Lux , 0 Lux at IR on  | Power Consumption ( $\pm$ 10%) | IR on: 240mA , IR off: 100mA                             |  |
| Signal to Noise       |      | More than 48dB( AGC Off) | Construction                   | Aluminum with sun-shield weatherproof                    |  |
| Gain Control          |      | Auto                     | Operation Temp.                | Working: -10~+55°C, Storage: -30~+80°C, Humidity:0~95%RH |  |
| White Balance         |      | Auto 2500-9500°K         | Dimension                      | 128(D)x60(H)mm                                           |  |
| BLC                   |      | Auto                     | Weight(N.W)                    | 0.66kg                                                   |  |