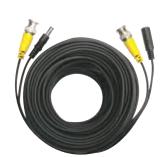

#### **BNC Cable x 8**

- ▶ length: 4 x 20M, 4 x 30M
- ▶ BNC connector for video
- ▶ Power connector for CCD power supply