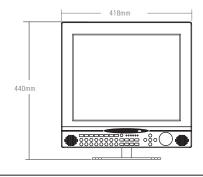

## J2K Dual Codec 17" 8CH LCD DVR

| Model Number           |      | J2K-LD8120-17-D                                    |                        |                                                 |  |  |
|------------------------|------|----------------------------------------------------|------------------------|-------------------------------------------------|--|--|
| Compression            |      | JPEG2000 : Recording & Playback                    | Alarm Input            | 8 Alarm ( NO/NC)                                |  |  |
|                        |      | H.264 : Transmission Via network                   | Relay Output 1 (NO/NC) |                                                 |  |  |
| Storage Capacity       |      | 2 SATA HDDs                                        | Backup                 | Download via IP Network, USB2.0(HOST) back-up   |  |  |
| Video Input            |      | 8CH BNC Connector                                  | IR Remote Controller   | Built-in                                        |  |  |
| Video Output           |      | Monitor / Spot monitor                             | Network (TCP/IP)       | Remote Software( Remote live view, playback,    |  |  |
| Audio                  |      | 4CH audio input, 1CH audio output                  |                        | and save as AVI), IE( Remote live view, backup, |  |  |
| Split Screen           |      | 1, 4, 6, 8, 9 split                                |                        | and save backup to AVI), Multi users access is  |  |  |
| Compressed Rate        |      | Low, Mid, High, Super, Hyper                       |                        | available, High speed transmission              |  |  |
| Recording Speed        | NTSC | 60fps(Full), 120fps(Dual), 240fps(Quad)            | CMS                    | Available                                       |  |  |
|                        | PAL  | 50fps(Full), 100fps(Dual), 200fps(Quad)            | Firmware upgrade       | USB port for firmware upgrade                   |  |  |
| Recording Resolution   |      | Full (720x240 / 720x288), Dual(360x240/ 360x288),  | Operation Temperature  | 41°F~104°F (5°C~40°C)                           |  |  |
|                        |      | Quad(360x120 / 360x144)                            | Operation Humidity     | Less than 90%                                   |  |  |
| Display                |      | Real time for all channel                          | LCD Panel              | 17" SXGA Color TFT-LCD                          |  |  |
| Simplex/Duplex/Triplex |      | Triplex(Playback / Recording / Ethernet)           | LCD Display Resolution | 1280 x 1024                                     |  |  |
| Zoom                   |      | Available                                          | LCD Color Resolution   | 16.2M Colors                                    |  |  |
| PIP                    |      | Available                                          | LCD Pixel Pitch        | 0.264(per one triad) x 0.264                    |  |  |
| Motion Detect          |      | Area division : 16 x 12                            | LCD Brightness         | 300 cd/m <sup>2</sup>                           |  |  |
| Recording Mode         |      | Time, Motion, Schedule, Alarm, Emergency           | Dimension              | 418mm(W) x 230mm(D) x 440mm(H)                  |  |  |
| Search Mode            |      | Percentage Search, Date/ Time Search, Event Search | Weight(N.W)            | Approx 10kgs (W/O HDD)                          |  |  |
| Password Protection    |      | Yes                                                | Power Supply           | DC Adapter(12V DC 8A above)                     |  |  |