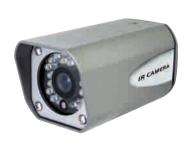

### High Brightness IR Camera x 8

- ▶ Built-in color CCD camera (night vision) and lens
- ▶ Built-in IR LED
- ▶ Long life of LED up to 10,000 hours
- ▶ CDS delay control, avoid IR turn on/off repeatedly
- ▶ Weatherproof protection of the housing-IP66

### High Brightness IR Camera

| Model Number          |      | NT-G15MS                 |                                |                                                          |  |
|-----------------------|------|--------------------------|--------------------------------|----------------------------------------------------------|--|
| Scanning System       | NTSC | 525 lines 2:1 interlace  | Gamma Correction               | 0.45                                                     |  |
|                       | PAL  | 625 lines 2:1 interlace  | SYNC System                    | Internal                                                 |  |
| Scanning Frequency    | NTSC | 15,734Hz(H), 60Hz(V)     | Lens                           | 4.3mm                                                    |  |
|                       | PAL  | 15,625Hz(H) , 50Hz(V)    | Video Output                   | 1.0 Vp-p 75 Ohm                                          |  |
| Effective Pixel       | NTSC | 510(H) x 492(V)          | IR LED                         | 18 units 850nm infrared LED                              |  |
|                       | PAL  | 500(H) x 582(V)          | IR Distance                    | 10~15 Meters ( Subject to IR reflection conditions )     |  |
| Electronic Shutter    | NTSC | 1/60-100,000sec.         | IR Status                      | IR On : Under 10 Lux, by CDS auto control                |  |
|                       | PAL  | 1/50-100,000sec.         | LED Life time                  | More than 10,000 Hours                                   |  |
| Image Device          |      | 1/3" SONY Super HAD CCD  | Protection Class               | IP 66                                                    |  |
| Horizontal Resolution |      | 420 TV lines             | Power Requirement (±10%)       | 12VDC                                                    |  |
| Sensitivity           |      | 0.2Lux , 0 Lux at IR on  | Power Consumption ( $\pm$ 10%) | IR on: 240mA , IR off: 100mA                             |  |
| Signal to Noise       |      | More than 48dB( AGC Off) | Construction                   | Aluminum with sun-shield weatherproof                    |  |
| Gain Control          |      | Auto                     | Operation Temp.                | Working: -10~+55°C, Storage: -30~+80°C, Humidity:0~95%RH |  |
| White Balance         |      | Auto 2500-9500°K         | Dimension                      | 128(D)x60(H)mm                                           |  |
| BLC                   |      | Auto                     | Weight(N.W)                    | 0.66kg                                                   |  |