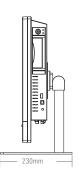

## J2K Dual Codec 17" 8CH LCD DVR

| Model Number           |      | J2K-LD8120-17-D                                    |                        |                                                 |  |  |
|------------------------|------|----------------------------------------------------|------------------------|-------------------------------------------------|--|--|
| Compression            |      | JPEG2000 : Recording & Playback                    | Alarm Input            | 8 Alarm ( NO/NC)                                |  |  |
|                        |      | H.264 : Transmission Via network                   | Relay Output 1 (NO/NC) |                                                 |  |  |
| Storage Capacity       |      | 2 SATA HDDs                                        | Backup                 | Download via IP Network, USB2.0(HOST) back-up   |  |  |
| Video Input            |      | 8CH BNC Connector                                  | IR Remote Controller   | Built-in                                        |  |  |
| Video Output           |      | Monitor / Spot monitor                             | Network (TCP/IP)       | Remote Software( Remote live view, playback,    |  |  |
| Audio                  |      | 4CH audio input, 1CH audio output                  |                        | and save as AVI), IE( Remote live view, backup, |  |  |
| Split Screen           |      | 1, 4, 6, 8, 9 split                                |                        | and save backup to AVI), Multi users access is  |  |  |
| Compressed Rate        |      | Low, Mid, High, Super, Hyper                       |                        | available, High speed transmission              |  |  |
| Recording Speed        | NTSC | 60fps(Full), 120fps(Dual), 240fps(Quad)            | CMS                    | Available                                       |  |  |
|                        | PAL  | 50fps(Full), 100fps(Dual), 200fps(Quad)            | Firmware upgrade       | USB port for firmware upgrade                   |  |  |
| Recording Resolution   |      | Full (720x240 / 720x288), Dual(360x240/ 360x288),  | Operation Temperature  | 41°F~104°F (5°C~40°C)                           |  |  |
|                        |      | Quad(360x120 / 360x144)                            | Operation Humidity     | Less than 90%                                   |  |  |
| Display                |      | Real time for all channel                          | LCD Panel              | 17" SXGA Color TFT-LCD                          |  |  |
| Simplex/Duplex/Triplex |      | Triplex(Playback / Recording / Ethernet)           | LCD Display Resolution | 1280 x 1024                                     |  |  |
| Zoom                   |      | Available                                          | LCD Color Resolution   | 16.2M Colors                                    |  |  |
| PIP                    |      | Available                                          | LCD Pixel Pitch        | 0.264(per one triad) x 0.264                    |  |  |
| Motion Detect          |      | Area division : 16 x 12                            | LCD Brightness         | 300 cd/m <sup>2</sup>                           |  |  |
| Recording Mode         |      | Time, Motion, Schedule, Alarm, Emergency           | Dimension              | 418mm(W) x 230mm(D) x 440mm(H)                  |  |  |
| Search Mode            |      | Percentage Search, Date/ Time Search, Event Search | Weight(N.W)            | Approx 10kgs (W/O HDD)                          |  |  |
| Password Protection    |      | Yes                                                | Power Supply           | DC Adapter(12V DC 8A above)                     |  |  |