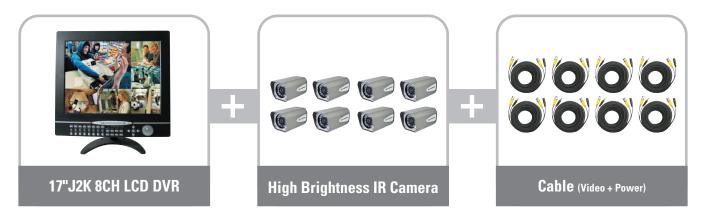

# All-in-one Surveillance System

#### 8CH LCD DVR (J2K-LD8120-17-D)

- ▶ 17" A grade panel
- ▶ Dual Hardware codec
  - → JPEG2000 : Recording & Playback
  - → H.264: Transmission Via network
- ▶ 8 channel DVR 480(400)fps recording capability
- ▶ 4 channel audio recording
- ► Triplex (Playback / Recording / Network)
- ▶ Multi Languages OSD
- ▶ IR Remote Controller
- ▶ USB(Device) port for firmware upgrade
- ▶ USB2.0(Host) for back up
- ▶ Easy PTZ camera control by front panel buttons
- ▶ Remote viewer via network
- ▶ H.264 compression for high speed transmission
- ▶ Supports DDNS (Dynamic Domain Name Server)
- ▶ Supports Central monitoring system (CMS)
- Departe by front panel, mouse and remote controller

### High Brightness IR Camera x 8

- ▶ Built-in color CCD camera (night vision) and lens
- ▶ Built-in IR LED
- ▶ Long life of LED up to 10,000 hours
- ▶ CDS delay control, avoid IR turn on/off repeatedly
- ▶ Weatherproof protection of the housing-IP66

#### **BNC Cable x 8**

- ▶ length: 4 x 20M, 4 x 30M
- ▶ BNC connector for video
- ▶ Power connector for CCD power supply