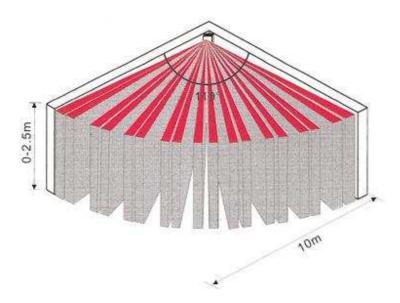

## iDO301W Wireless Dual Technology Detector

iDo301W Dual Technology (infrared And Microwave) With Pet Immunity Motion Detector. Its features has intelligent control, microprocessor, top view and elegant design which are specially suitable for luxurious residence and commercial environments etc. By using infrared and microwave simultaneously, and adopting microprocessor for digital signal processing, it well settles the false alarm caused by pets. Temperature compensation, anti-electromagnetic technology, and special pigmented lenses for stronger resistibility to white light, the false alarm problem has basically been settled.

## Main Features

- · Dual Detective Technology
- Microprocessor Design Improves False Alarm Immunity
- · True Temperature Compensation
- $\cdot$  Dual Polarity Pulse Count is Adjustable
- · Resist Interference of white Light
- Less electricity and transmit signals with LED instruction
- · Power Consumption is Low
- High RFI Immunity for False Alarm Prevention (25V/m -1GHz)
- $\cdot \ \mathsf{Professional} \ \mathsf{Optical} \ \mathsf{Pigmented} \ \mathsf{Lenses}$
- · Installed on Wall & Ceiling/Corner Mounting
- · Suitable to Swivel Brackets
- · Convenient for Installation
- · Pulse Count is Selectable
- · Resist Fluorescent Interference
- · Memory and Form-C Relay
- Smart and Elegant Design is Ideal
  Selection for Residential Installations