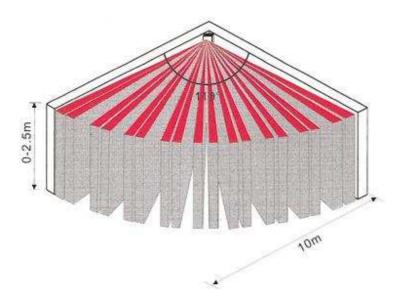

## iDO302W Wireless Dual Technology Detector

iDo302W Dual Technology (infrared And Microwave) With Pet Immunity Motion Detector. Its features has intelligent control, microprocessor, top view and elegant design which are specially suitable for luxurious residence and commercial environments etc. By using infrared and microwave simultaneously, and adopting microprocessor for digital signal processing, it well settles the false alarm caused by pets. Temperature compensation, anti-electromagnetic technology, and special pigmented lenses for stronger resistibility to white light, the false alarm problem has basically been settled.